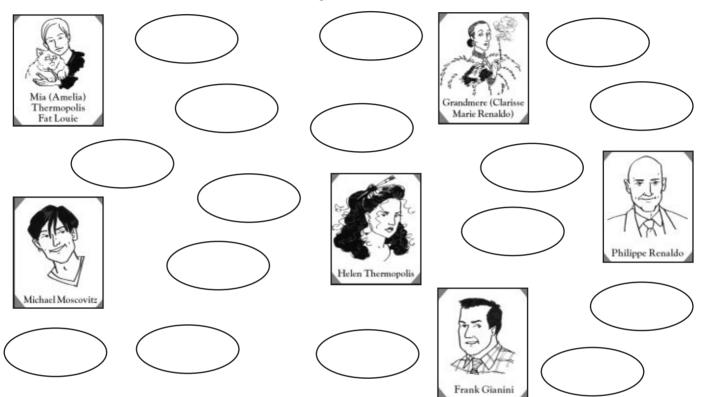

## A Before Reading

- 1 Look at the family tree of Mia Thermopolis on page 6. Make some guesses about the characters in this story.
  - (a) Who is a princess?
  - (b) Who is a prince?
  - (c) Who lives in a big house in France?
  - (d) Who is a painter?
  - (e) Who lives in middle America, perhaps on a farm?
  - (f) Who is a teacher?
- 2 There are many unusual and interesting people in Mia's family. Draw your own family tree. Are there any unusual and interesting people in your family?
- **3** Look at the picture below. Who are all the people? Where are they? What is in the letter? What are some other questions you have about this picture?

**5** Below are some characters from the story and some adjectives that describe them. The information is from the first two chapters. Match them.

Characters: Mia, Grandmere, Helen, Phillippe, Frank, Michael

Adjectives: Ordinary, fourteen, scary, pregnant, wealthy, freak, thin, single, beautiful, tall, good-looking, smart, kind, Genovian, blond, vegetarian

**6** Read to page 60 and look at the picture. Who are all the characters? Where are they? Write what each character might be thinking.