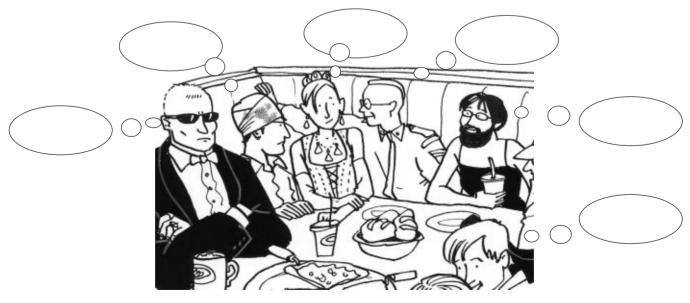

Adjectives: Ordinary, fourteen, scary, pregnant, wealthy, freak, thin, single, beautiful, tall, good-looking, smart, kind, Genovian, blond, vegetarian

**6** Read to page 60 and look at the picture. Who are all the characters? Where are they? Write what each character might be thinking.