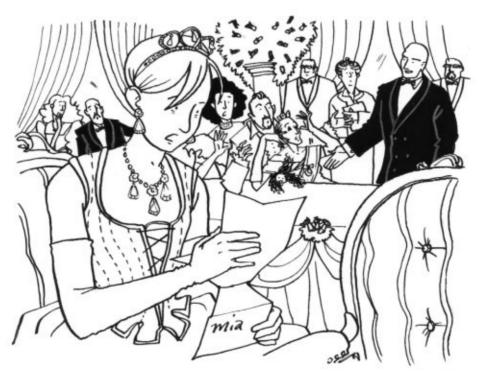

## A Before Reading

- 1 Look at the family tree of Mia Thermopolis on page 6. Make some guesses about the characters in this story.
  - (a) Who is a princess?
  - (b) Who is a prince?
  - (c) Who lives in a big house in France?
  - (d) Who is a painter?
  - (e) Who lives in middle America, perhaps on a farm?
  - (f) Who is a teacher?
- 2 There are many unusual and interesting people in Mia's family. Draw your own family tree. Are there any unusual and interesting people in your family?
- **3** Look at the picture below. Who are all the people? Where are they? What is in the letter? What are some other questions you have about this picture?