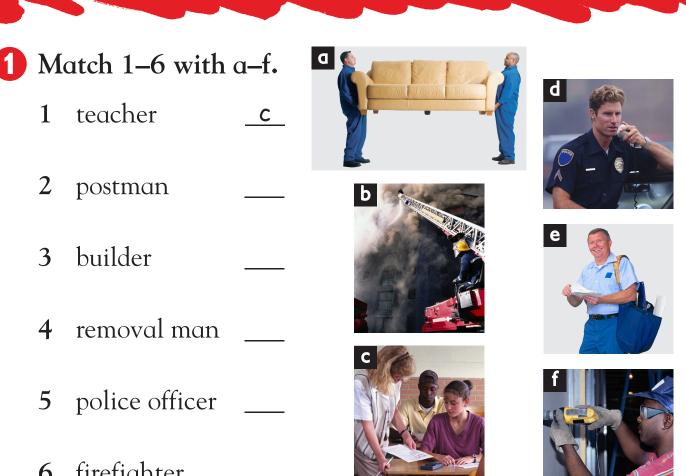

## Jobs People Do

teacher

postman

builder

removal man

police officer

firefighter

1

2

3

4

5

6

Exercises

2 Complete the mind map with the words in the box.