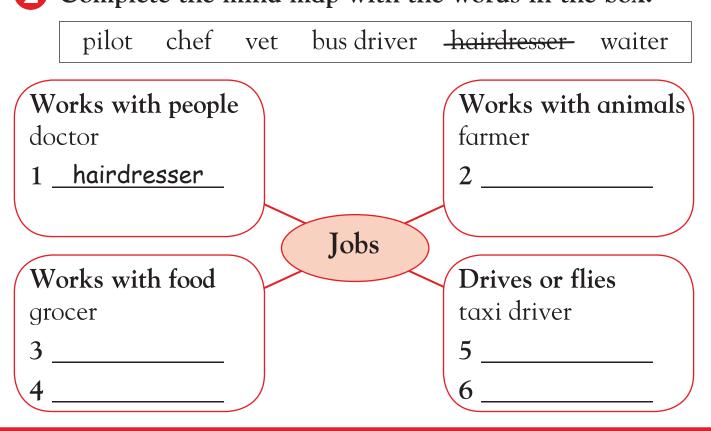

## Jobs People Do

teacher

postman

builder

removal man

police officer

firefighter

1

2

3

4

5

6



Exercises

2 Complete the mind map with the words in the box.



## Jobs People Do

4



| 5 | Chasse    | 1    | a <b>t</b> a | annalata | the contenant | -  |
|---|-----------|------|--------------|----------|---------------|----|
| 5 | Choose d, | D Or | c to         | complete | the sentences | 5• |

| 1                                                | He helps sick people  |             |                     |   |          |
|--------------------------------------------------|-----------------------|-------------|---------------------|---|----------|
|                                                  | a zookeeper           | b do        | octor               | c | builder  |
| 2                                                | She helps sick anim   | als. S      | bhe is a <u> </u> . |   |          |
|