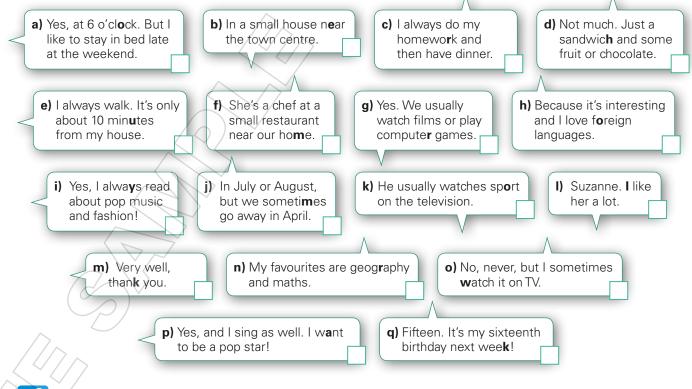

## **1–2** GRAMMAR COMMUNICATION

## 

- 11 What your father do Sunday on does
- 12 go usually do you holiday When on
- 13 do Where live you

**Questions and answers** 

- 14 horse you Do go riding
- 15 learning do like you English Why
- 16 subjects like school Which you do
- 17 How today you are

**2** Match the questions in Exercise 1 with the answers.



## Write the bold letters from Exercise 2 under the correct numbers and find out what your teacher does in the evening!

|          | 1 | 2 | 3 | 4 | 5 | 6 | 7 | 8 | 9 | 10 | 11 | 12 | 13 | 14 | 15 | 16 | 17 |   |
|----------|---|---|---|---|---|---|---|---|---|----|----|----|----|----|----|----|----|---|
| $\sim$ 7 | Ι |   |   |   |   |   |   |   |   |    |    |    |    |    |    |    |    | ! |

## **Optimise A2**

?

?

?

?

?

2

?

2