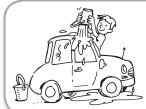

# Unit 1

He is washing the car. Is he washing the car? Yes, he is. Is he reading? No, he isn't.

l am ... You are ... We are ... They are ...

| 1 Match.                                                           |
|--------------------------------------------------------------------|
| a b c c d e c f                                                    |
| 1 I'm washing my hands. <u>b</u>                                   |
| 2 Is she cooking? Yes, she is                                      |
| 3 Is she cooking? No, she isn't. She's carrying a box              |
| 4 Are you cleaning the window? Yes, I am                           |
| 5 They're washing their hands                                      |
| 6 He's climbing the ladder                                         |
| 2 Write questions. Answer <i>Yes</i> or <i>No</i> .                |
| Picture a                                                          |
| 1 he/cleaning/his room? <u>Is he cleaning his room</u> ? <u>No</u> |
| 2 he / climbing / the ladder???                                    |
| Picture c                                                          |
| 3 she / reading / a book???                                        |
| 4 she / cooking / lunch???                                         |
| Picture e 4 they / wash / their hands???                           |