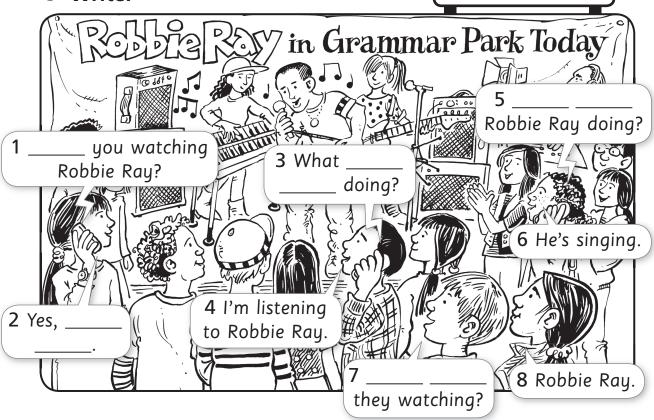

room? <u>Is he cleaning his room</u> ? <u>No</u> |
| 2 he / climbing / the ladder???                                    |
| Picture c                                                          |
| 3 she / reading / a book???                                        |
| 4 she / cooking / lunch???                                         |
| Picture e 4 they / wash / their hands???                           |

5 they / brush / their teeth?

Who is he talking to?



Where are you sitting?

What are they doing? How many boys are eating?



#### 1 Choose.

- 1 What is are she doing? She's reading.
- 2 What are they doing? They're cleaning the living room.
- 3 Who are he you talking to? I'm talking to my brother.
- 4 How many boys are playing? Three.

#### Write questions. Match with the answers.





**Grammar Park** 

## Writing skills

### 2 Complete each word with two letters.

- 1 They are sandwich es.
- 2 It is \_\_\_iday.
- 3 She is carrying two box\_\_\_.
- 4 Today is \_\_\_turday.
- 5 Put the dish\_\_\_ on the table.
- 6 They are red bus\_\_\_.
- 7 <u>esday</u>, <u>dnesday</u> and <u>ursday</u>