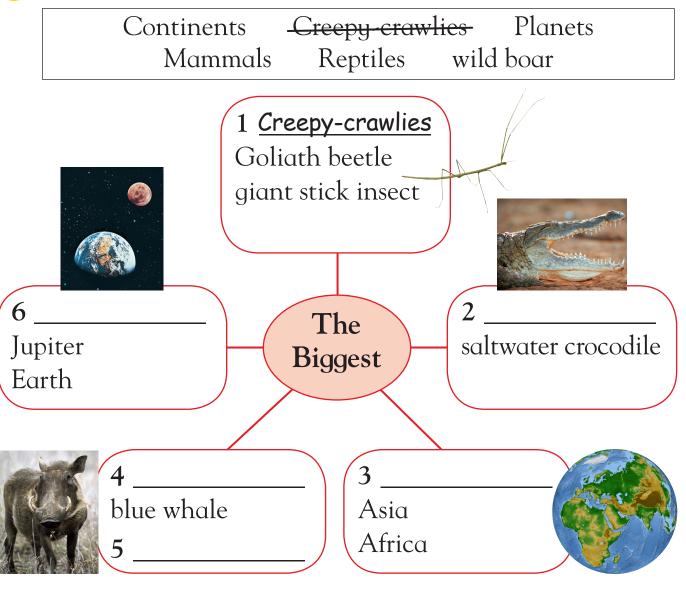

# Record Breakers The Biggest



### 1 Complete the mind map with the words in the box.



#### 2 Match 1–6 with a–f.



# Record Breakers The Biggest



| 3                                                  | Cł | es.                                                                                                                                                                                                     |                                          |                    |  |  |  |  |
|----------------------------------------------------|----|---------------------------------------------------------------------------------------------------------------------------------------------------------------------------------------------------------|------------------------------------------|--------------------|--|--|--|--|
|                                                    | 1  |