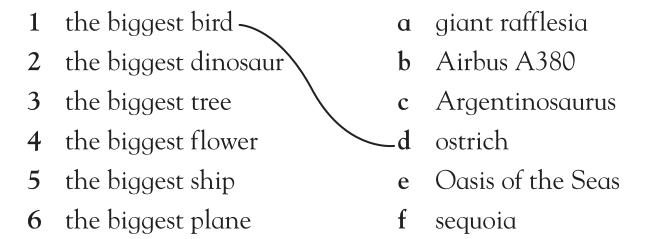

# Record Breakers The Biggest



### 1 Complete the mind map with the words in the box.



#### 2 Match 1–6 with a–f.



# Record Breakers The Biggest



| 3                                                  | Cł | es.                                                                                                                                                                                                     |                                          |                    |  |  |  |  |
|----------------------------------------------------|----|---------------------------------------------------------------------------------------------------------------------------------------------------------------------------------------------------------|------------------------------------------|--------------------|--|--|--|--|
|                                                    | 1  | The Goliath beetle is as heav